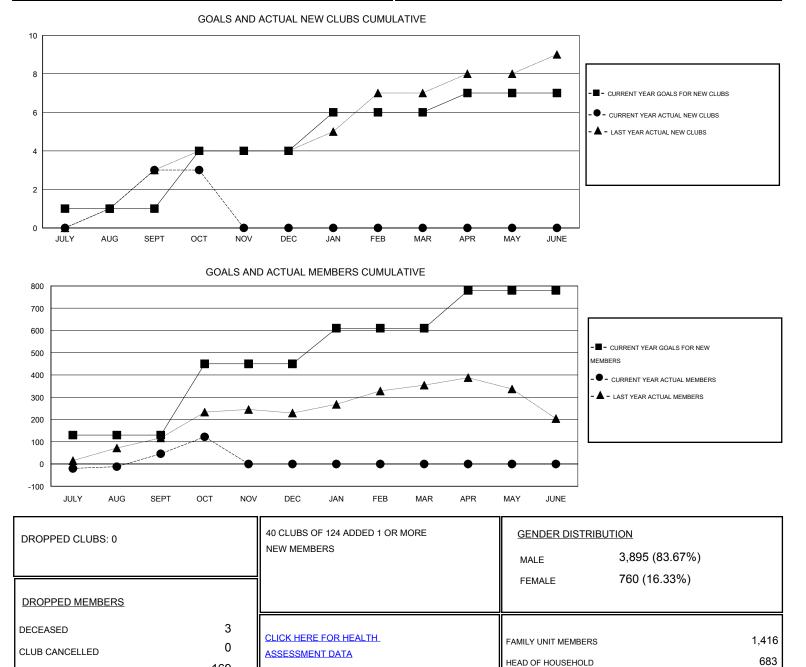

## GMT: ER GURUNATHAN

| LOCATION INDIA |
|----------------|
|----------------|

| Clubs                 |                  |           |                  |                  | Members               |                    |                                     |                    |                  |
|-----------------------|------------------|-----------|------------------|------------------|-----------------------|--------------------|-------------------------------------|--------------------|------------------|
| RESULTS FOR 2014-2015 |                  |           |                  |                  | RESULTS FOR 2014-2015 |                    |                                     |                    |                  |
| QUARTER               | NEW CLUB<br>GOAL | NEW CLUBS | DROPPED<br>CLUBS | NET<br>GAIN/LOSS | QUARTER               | NEW MEMBER<br>GOAL | CHARTER AND<br>NEW MEMBERS<br>ADDED | DROPPED<br>MEMBERS | NET<br>GAIN/LOSS |
| JULY/AUG/SEPT         | 1                | 3         | 0                | 3                | JULY/AUG/SEPT         | 130                | 198                                 | 152                | 46               |
| OCT/NOV/DEC           | 3                | 0         | 0                | 0                | OCT/NOV/DEC           | 320                | 96                                  | 20                 | 76               |
| JAN/FEB/MAR           | 2                | 0         | 0                | 0                | JAN/FEB/MAR           | 160                | 0                                   | 0                  | 0                |
| APR/MAY/JUNE          | 1                | 0         | 0                | 0                | APR/MAY/JUNE          | 170                | 0                                   | 0                  | 0                |